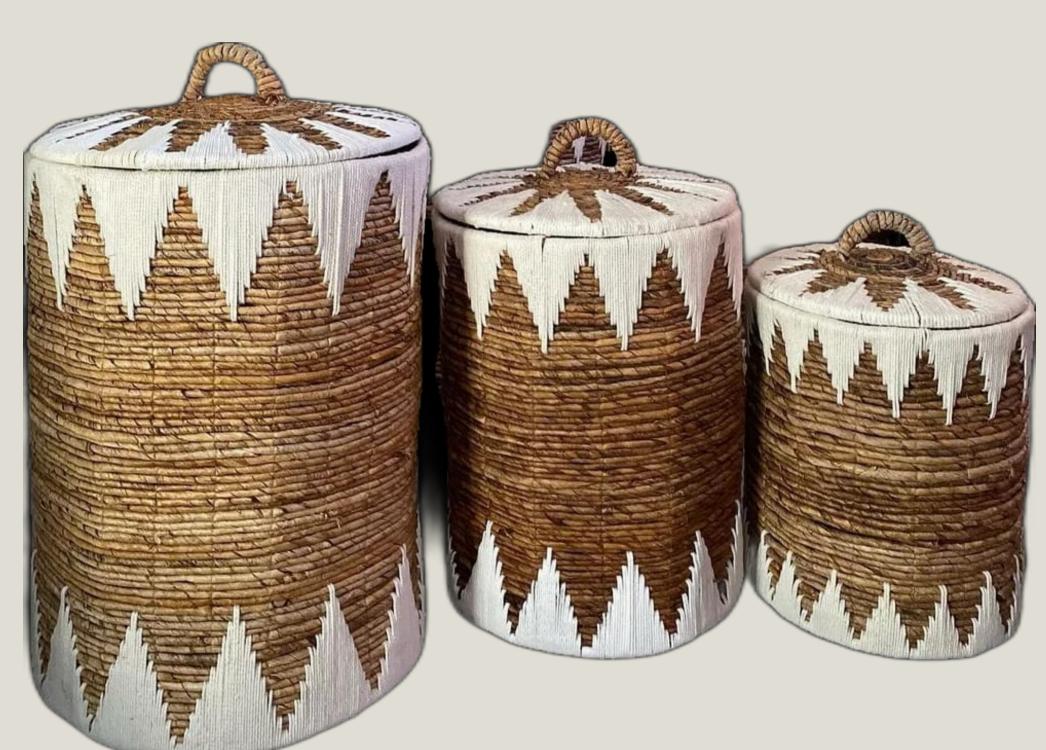

# COMPANY PROFILE

HANDICRAFT FOR HOME DECORATION

# About Us

Established in 2022, PT Ahsan Karya Indonesia is dedicated between tradition and innovation specializing in the trade of eco-friendly handicrafts, particularly in the field of home decor. Crafted from the skilled hands of experienced local artisans, we offer a range of handcrafted products that reflect the heritage and rich culture of Indonesia, particularly in the Yogyakarta region.

We are committed to the principles of sustainability, community welfare and care for our earth.

As well as providing the best service, on-time delivery and very competitive prices for our customers.

We are ready to be your "one-stop shopping experience" in creating eco-friendly and sustainable home decor products.